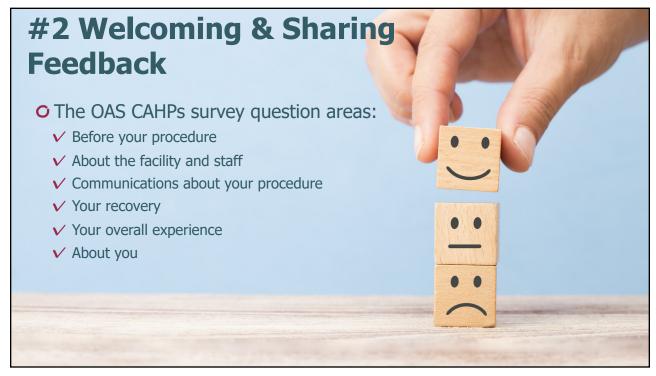

# The Why? O Patients refer other patients O Because it makes a difference! O Surgeons have choices Patients refer other patients Patients refer other patie

**#10 Professional, friendly staff** 